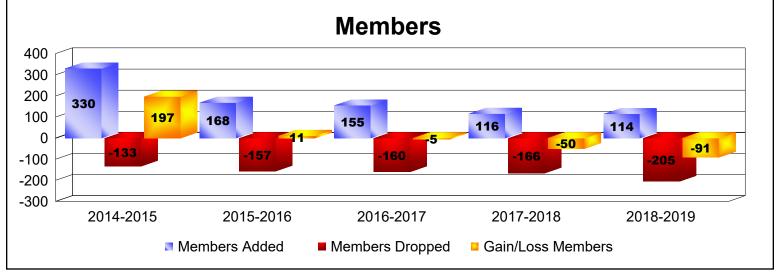

District 332 E

As of June 2019 Cumulative

| Year      | New<br>Clubs | Dropped<br>Clubs | Gain/<br>Loss<br>Clubs | New<br>Members | Charter<br>Members | Reinstate<br>Members | Transfer<br>Members | Total<br>Member<br>Added | Total<br>Members<br>Dropped | Gain/<br>Loss<br>Members |
|-----------|--------------|------------------|------------------------|----------------|--------------------|----------------------|---------------------|--------------------------|-----------------------------|--------------------------|
| 2014-2015 | 0            | 0                | 0                      | 327            | 0                  | 3                    | 0                   | 330                      | -133                        | 197                      |
| 2015-2016 | 0            | 0                | 0                      | 166            | 0                  | 0                    | 2                   | 168                      | -157                        | 11                       |
| 2016-2017 | 0            | 0                | 0                      | 151            | 0                  | 3                    | 1                   | 155                      | -160                        | -5                       |
| 2017-2018 | 0            | 0                | 0                      | 114            | 0                  | 1                    | 1                   | 116                      | -166                        | -50                      |
| 2018-2019 | 0            | -1               | -1                     | 107            | 0                  | 2                    | 5                   | 114                      | -205                        | -91                      |
| Average   | 0            | 0                | 0                      | 173            | 0                  | 2                    | 2                   | 177                      | -164                        | 12                       |