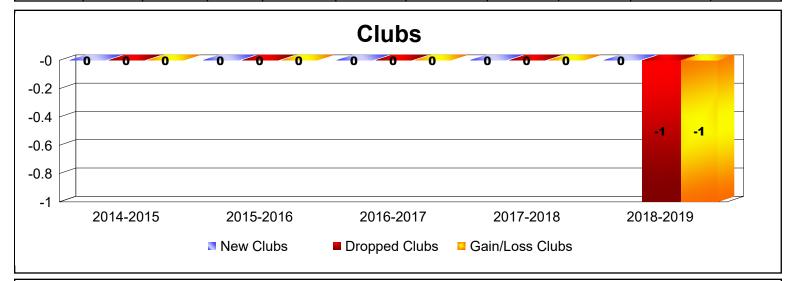

District 332 E

As of June 2019 Cumulative

| Year      | New<br>Clubs | Dropped<br>Clubs | Gain/<br>Loss<br>Clubs | New<br>Members | Charter<br>Members | Reinstate<br>Members | Transfer<br>Members | Total<br>Member<br>Added | Total<br>Members<br>Dropped | Gain/<br>Loss<br>Members |
|-----------|--------------|------------------|------------------------|----------------|--------------------|----------------------|---------------------|--------------------------|-----------------------------|--------------------------|
| 2014-2015 | 0            | 0                | 0                      | 327            | 0                  | 3                    | 0                   | 330                      | -133                        | 197                      |
| 2015-2016 | 0            | 0                | 0                      | 166            | 0                  | 0                    | 2                   | 168                      | -157                        | 11                       |
| 2016-2017 | 0            | 0                | 0                      | 151            | 0                  | 3                    | 1                   | 155                      | -160                        | -5                       |
| 2017-2018 | 0            | 0                | 0                      | 114            | 0                  | 1                    | 1                   | 116                      | -166                        | -50                      |
| 2018-2019 | 0            | -1               | -1                     | 107            | 0                  | 2                    | 5                   | 114                      | -205                        | -91                      |
| Average   | 0            | 0                | 0                      | 173            | 0                  | 2                    | 2                   | 177                      | -164                        | 12                       |